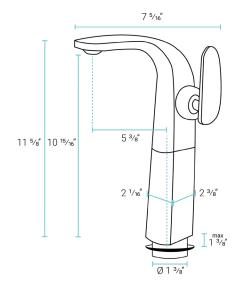

### Specifications:

- N.W: 6.5 lb.
- L: 7 <sup>5</sup>/<sub>16</sub>" x W: 2 <sup>1</sup>/<sub>16</sub>" x H: 11 <sup>5</sup>/<sub>8</sub>"